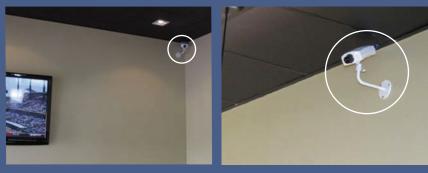

## **Internet Camera**

switch connects remote management software to the cameras while also powering them. From the TPE-224WS switch, 15 Category 5e Ethernet cables were installed above the restaurant's drop down ceiling to each respective camera location. This installation method, combined with the off white camera housing, produced a clean look that blends with the stylish interior design.

Key areas such as entry points, registers, the buffet, the kitchen, and customer dining zones were outfitted with 13 ProView PoE Internet Cameras, model TV-IP512P. Two SecurView PoE Dome Internet Cameras, model TV-IP252P, provide aerial views of cashier and dining areas.