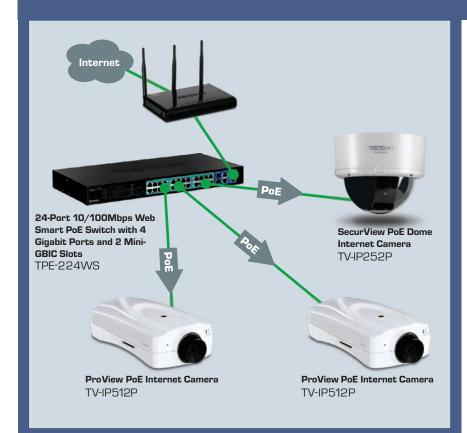

### Solution

A surveillance system comprised of 15 TRENDnet Power over Ethernet Internet Cameras networked to a TRENDnet Power over Ethernet Web Smart switch, providing 24-hour security surveillance and motion detection support.

ProView PoE Internet Camera TV-IP512P

SecurView PoE Dome Internet Camera TV-IP252P

24-Port 10/100Mbps Web Smart PoE Switch with 4 Gigabit Ports and 2 Mini-GBIC Slots TPE-224WS

A TRENDnet 24-Port 10/100Mbps Web Smart PoE Switch with 4 Gigabit Ports and 2 Mini-GBIC Slots, model TPE-224WS, was installed in the manager's office. This PoE

Networks People Trust<sup>™</sup>

Key areas such as entry points, registers, the buffet, the kitchen, and customer dining zones were outfitted with 13 ProView PoE Internet Cameras, model TV-IP512P. Two SecurView PoE Dome Internet Cameras, model TV-IP252P, provide aerial views of cashier and dining areas.