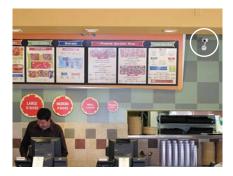

Key areas such as entry points, registers, the buffet, the kitchen, and customer dining zones were outfitted with 13 ProView PoE Internet Cameras, model TV-IP512P. Two SecurView PoE Dome Internet Cameras, model TV-IP252P, provide aerial views of cashier and dining areas.

Security personnel at Round Table Pizza headquarters are able to access, view, and manage the cameras in real time. Select cameras are programmed to continuously record during operating hours. Concurrently, all cameras will also